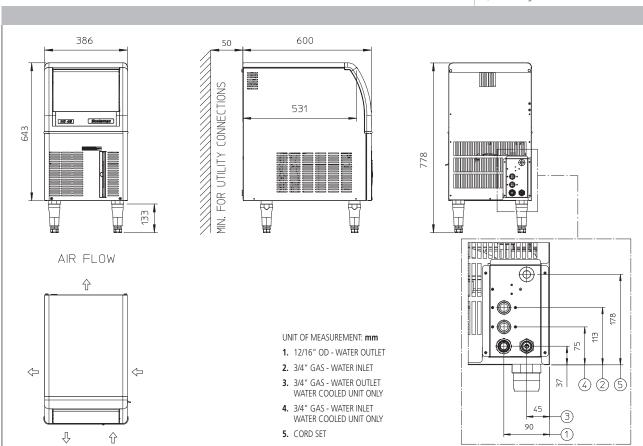

### UNIT DATA

Size (W x D x H) 386 x 600 x 645 mm

Net weight 35 kg

### SHIPPING DATA

Carton (W x D x H) 460 x 670 x 760 mm

Weight 42 kg

|            |          | Compressor |     | Circuit wires |      | Max. fuse size |  |
|------------|----------|------------|-----|---------------|------|----------------|--|
| Version    | Voltage  | Btu/h      | w   | No.           | Ømm² | Α              |  |
| EC M 47 AS | 230/50/1 | 2102       | 616 | 3             | 1.0  | 10             |  |