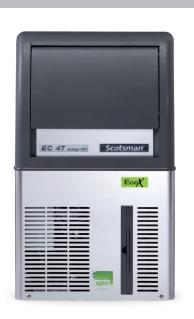

### Self Contained Ice Machine up to 25 kg

| Item #:   |
|-----------|
| Project:  |
| Quantity: |

#### **FEATURES**

CONDENSING

- Produces individual Gourmet crystal clear ice cubes.
- Resistant stainless steel exterior.
- Advanced diagnostics computerized controls.
- Front panel in and out airflow (air-cooled model only) for built-in installation.
- Front access condenser air filter, removable and washable (air cooled model only).
- Ergonomically designed ice storage access, with disappearing door. Door-closing movement dampening system.
- Water system protected by patented anti-scale system.
- PWD Progressive Water Discharge: pumps excess residual water up to a distance of 15 meters.

**INTERNAL BIN** 

EC M 47 **Medium Gourmet** 20 g Ø 30 x H 34 mm

| SYSTEM             | CAPACITY                  |                   |                   |  |  |  |
|--------------------|---------------------------|-------------------|-------------------|--|--|--|
| Air cooled         | 9 kg                      |                   |                   |  |  |  |
| REFRIGERANT<br>GAS | OPERATING<br>REQUIREMENTS |                   |                   |  |  |  |
| R290               |                           | Minimum           | Maximum           |  |  |  |
|                    | Air temperature           | 10°C              | 43°C              |  |  |  |
| VOLTAGE<br>V/Hz/ph | Water temperature         | 5°C               | 38°C              |  |  |  |
| 230/50/1           | Water pressure            | 1 bar<br>(14 psi) | 5 bar<br>(70 psi) |  |  |  |
|                    | Electrical voltage        | -10%              | +10%              |  |  |  |