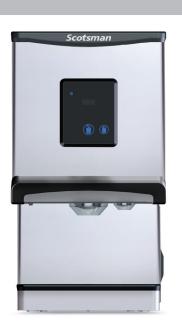

### **FEATURES**

- Compact ice or ice & water automatic dispenser, with appealing, contemporary "touch-screen" design.
- Ideal for free-refill self-service concepts with up to 2400 glasses filled per day and capable of dispensing ice for up to 200 customers in queue at one time.
- Available either touch-free or button activated.
- Possible to set ice only or ice & water on site and desired ice dosage (from 1' to 15' or continuous).
- Fast & friendly cleaning mode for the end user.
- Algorithm signaling when reservoir is temporarily empty.
- Full frontal visibility of settings and errors for preventative service check-up.
- Accessory: on request, it can be installed upon a specifically designed cabinet.