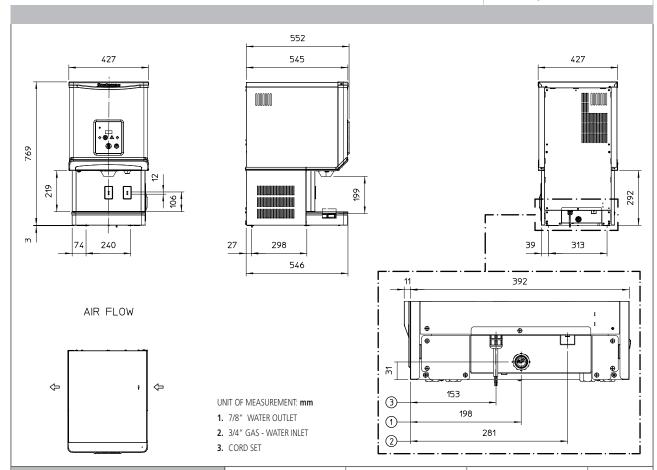

# Ice Machine/Dispenser up to 110 kg

Item #:
Project:
Quantity:

UNIT DATA

Size (W x D x H) 427 x 552 x 772 mm

Net weight 53 kg

SHIPPING DATA

Carton (W x D x H) 490 x 610 x 940 mm

Weight 61 kg