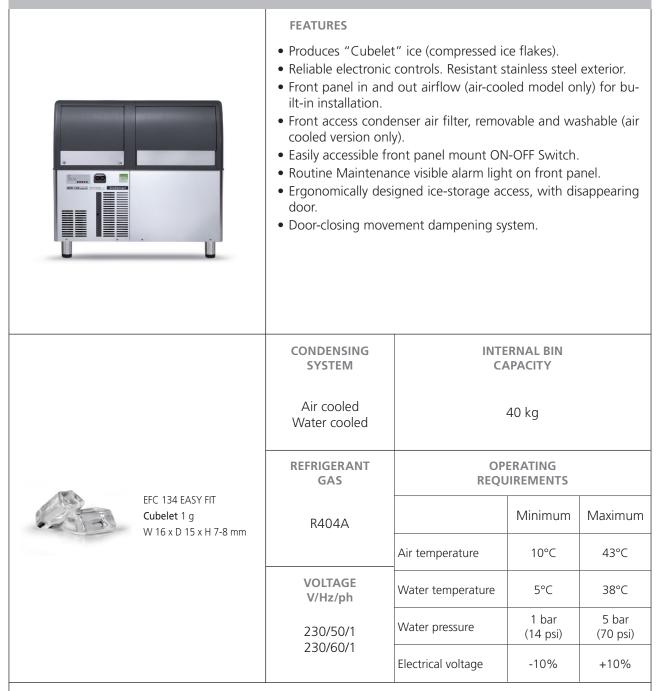

## EFC 134 EASY FIT

Self Contained Ice Machine up to 130 kg

| Item #:   |
|-----------|
| Project:  |
| Quantity: |
|           |

Certifications:

IMPORTANT NOTICE:

Models and specifications are subject to change without notice. This spec sheet is meant for commercial purpose only. For technical documentation please refer to our service manuals.