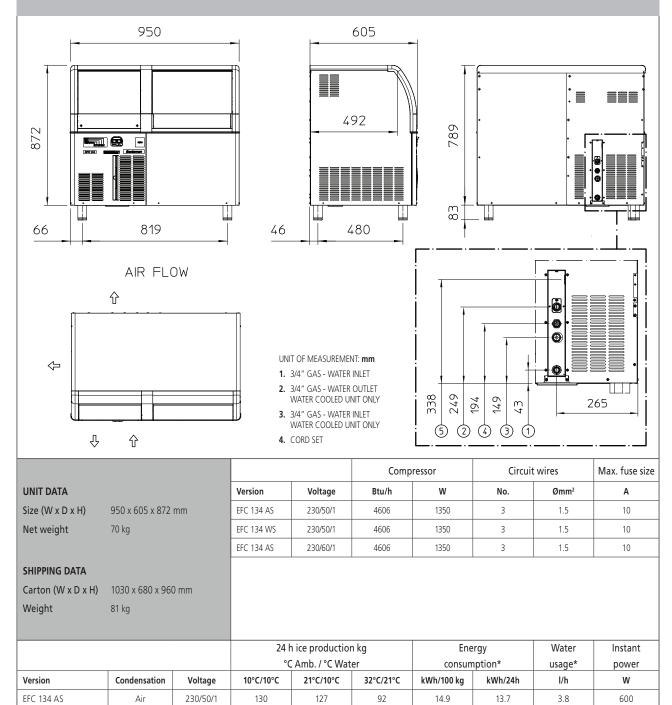

## EFC 134 EASY FIT

Scotsman<sup>®</sup> Ice Systems

| Project:  |  |
|-----------|--|
| Quantity: |  |

Item #:

(\*) Data refer to 32°C Amb. / 21°C Water temperature conditions

Water

Air

230/50/1

230/60/1

130

130

EFC 134 WS

EFC 134 AS

124

127

110

92

11.0

14.9

12.2

13.7

59.4

3.8

500

600