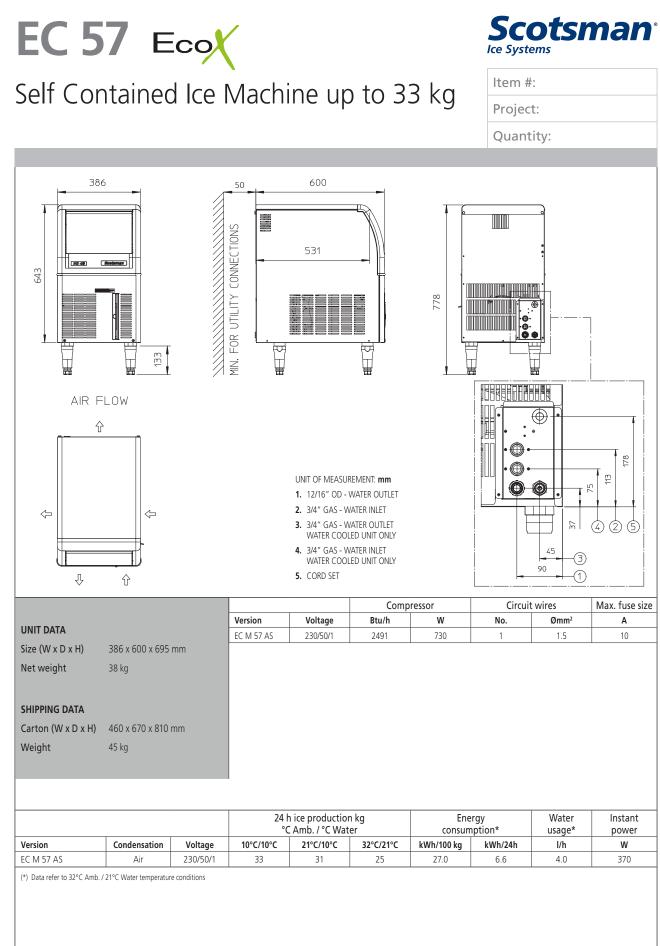

## EC 57 Eco

| Self | Contained | lce | Machine | up to | 33 | kg |
|------|-----------|-----|---------|-------|----|----|
|------|-----------|-----|---------|-------|----|----|

| Item #:   |  |
|-----------|--|
| Project:  |  |
| Quantity: |  |

| EC 57 ways fi  |                                                  | <ul> <li>FEATURES</li> <li>Produces individual Gourmet crystal clear ice cubes.</li> <li>Resistant stainless steel exterior.</li> <li>Advanced diagnostics computerized controls.</li> <li>Front panel in and out airflow (air-cooled model only) for built-in installation.</li> <li>Front access condenser air filter, removable and washable (air cooled model only).</li> <li>Ergonomically designed ice storage access, with disappearing door. Door-closing movement dampening system.</li> <li>Water system protected by patented anti-scale system.</li> <li>PWD - Progressive Water Discharge: pumps excess residual water up to a distance of 15 meters.</li> </ul> |                           |                   |                   |  |  |
|----------------|--------------------------------------------------|-------------------------------------------------------------------------------------------------------------------------------------------------------------------------------------------------------------------------------------------------------------------------------------------------------------------------------------------------------------------------------------------------------------------------------------------------------------------------------------------------------------------------------------------------------------------------------------------------------------------------------------------------------------------------------|---------------------------|-------------------|-------------------|--|--|
|                |                                                  | CONDENSING<br>SYSTEM                                                                                                                                                                                                                                                                                                                                                                                                                                                                                                                                                                                                                                                          | INTERNAL BIN<br>CAPACITY  |                   |                   |  |  |
|                | EC M 57<br>Medium Gourmet 20 g<br>Ø 30 x H 34 mm | Air cooled                                                                                                                                                                                                                                                                                                                                                                                                                                                                                                                                                                                                                                                                    | 12 kg                     |                   |                   |  |  |
| (CO)           |                                                  | REFRIGERANT<br>GAS                                                                                                                                                                                                                                                                                                                                                                                                                                                                                                                                                                                                                                                            | OPERATING<br>REQUIREMENTS |                   |                   |  |  |
| -              |                                                  | R290                                                                                                                                                                                                                                                                                                                                                                                                                                                                                                                                                                                                                                                                          |                           | Minimum           | Maximum           |  |  |
|                |                                                  |                                                                                                                                                                                                                                                                                                                                                                                                                                                                                                                                                                                                                                                                               | Air temperature           | 10°C              | 43°C              |  |  |
|                |                                                  | VOLTAGE<br>V/Hz/ph                                                                                                                                                                                                                                                                                                                                                                                                                                                                                                                                                                                                                                                            | Water temperature         | 5°C               | 38°C              |  |  |
|                |                                                  | 230/50/1                                                                                                                                                                                                                                                                                                                                                                                                                                                                                                                                                                                                                                                                      | Water pressure            | 1 bar<br>(14 psi) | 5 bar<br>(70 psi) |  |  |
|                |                                                  |                                                                                                                                                                                                                                                                                                                                                                                                                                                                                                                                                                                                                                                                               | Electrical voltage        | -10%              | +10%              |  |  |
| C tifications: |                                                  |                                                                                                                                                                                                                                                                                                                                                                                                                                                                                                                                                                                                                                                                               |                           |                   |                   |  |  |