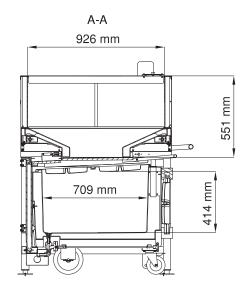

#### **UNIT DATA**

Size (W x D x H) 884 x 1025 x 1343 mm

Net weight 120 kg

**SHIPPING DATA** 

Carton (W x D x H) 1130 x 1325 x 1495 mm

Weight 162 kg

|  | Bin     | Compatibility | Ice Machine       |
|--|---------|---------------|-------------------|
|  |         | •             | N 622-922         |
|  |         | •             | MFN 46-56         |
|  | SIS 300 | •             | MF 26-36-46-47-56 |
|  |         | •             | MAR 56-76         |
|  |         | •             | MAR 78            |