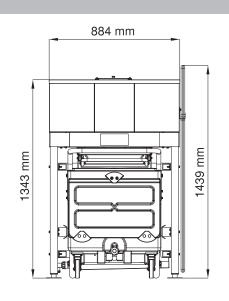

#### **UNIT DATA**

Size (W x D x H) 884 x 1025 x 1343 mm

Net weight 120 kg

**SHIPPING DATA** 

Carton (W x D x H) 1130 x 1325 x 1495 mm

Weight 162 kg

|  | Bin     | Compatibility | Ice Machine       |
|--|---------|---------------|-------------------|
|  |         | •             | N 622-922         |
|  |         | •             | MFN 46-56         |
|  | SIS 300 | •             | MF 26-36-46-47-56 |
|  |         | •             | MAR 56-76         |
|  |         | •             | MAR 78            |