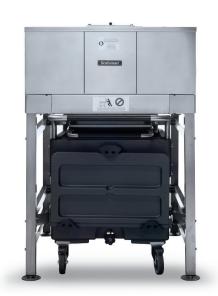

# **SIS 300**

## Scotsman

| Bin |    |     |    |
|-----|----|-----|----|
| up  | to | 137 | kg |

| Item #:   |
|-----------|
| Project:  |
| Quantity: |

#### **FEATURES**

- Stainless steel exterior for both storage and frame.
- Pre-cut top panel to accommodate multiple Scotsman icemakers.
- Ice falls from ice machine into storage compartment made of by Polyethylene, sanitary and easy to clean. The shuttle cart is filled through a sliding guillotine, easy to open.
- To accelerate flow during ice extraction, ice paddle (and hanging bracket) are available standard.
- Storage compartment bin door is spring loaded for safe usage and tight seal. Made in durable rotocast plastic, is light yet durable, withstanding typical rough handling of busy working environments.
- Bin doorframe is sturdy and ergonomic, accommodating the hinge mechanism; sliding polyethylene inspection windows are handy for visual control and initial paddle operation.
- Pre-assembled heavy-duty frame, hosting base with built-in drain for bin and cart. Drain connection is reversible.