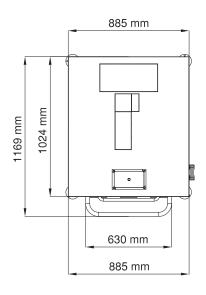

#### **UNIT DATA**

Size (W x D x H) 884 x 1025 x 1343 mm

Net weight 120 kg

**SHIPPING DATA** 

Carton (W x D x H) 1130 x 1325 x 1495 mm

Weight 162 kg

|  | Bin     | Compatibility | Ice Machine       |
|--|---------|---------------|-------------------|
|  |         | •             | N 622-922         |
|  |         | •             | MFN 46-56         |
|  | SIS 300 | •             | MF 26-36-46-47-56 |
|  |         | •             | MAR 56-76         |
|  |         | •             | MAR 78            |