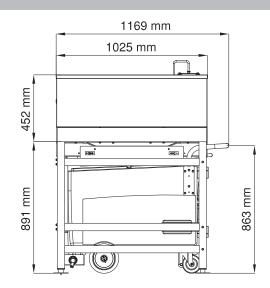

#### Accessories:

- Additional ice Polyethylene Shuttle cart: rounded corners, manual water drainage system, wheel and handlebar for ease steering. Cart capacity: kg 73.
- Set of 6 Ice carrying totes per each cart.
- Plastic Shovel.