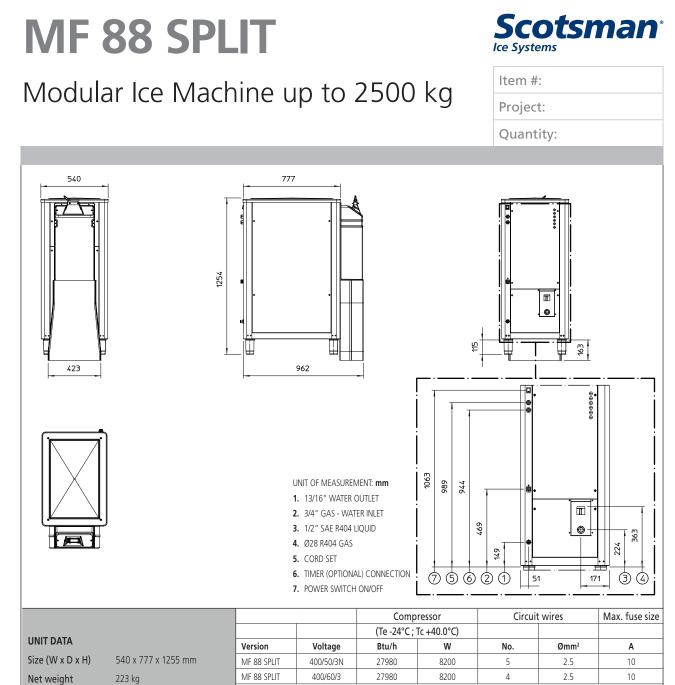

## MF 88 SPLIT

## Modular Ice Machine up to 2500 kg

Item #: Project: Quantity:

6 June 201