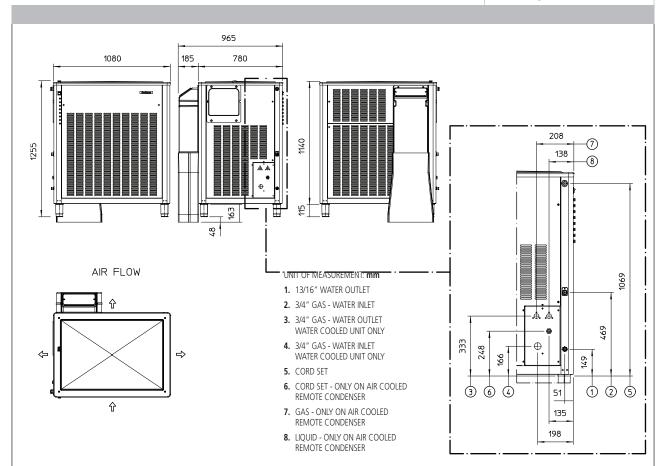

# **MF86**

## Modular Ice Machine up to 2400 kg

Item #:
Project:
Quantity:

UNIT DATA
Size (W x D x H)

1080 x 780 x 1255 mm

Net weight

390 kg

**SHIPPING DATA** 

**Carton (W x D x H)** 1170 x 920 x 1340 mm