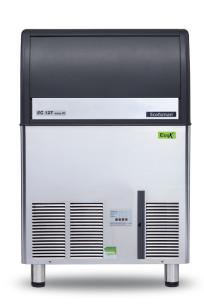

#### **FEATURES**

CONDENSING

- Produces individual Gourmet crystal clear ice cubes.
- Resistant stainless steel exterior.
- Advanced diagnostics computerized controls.
- Front panel in and out airflow (air-cooled model only) for built-in installation.
- Front access condenser air filter, removable and washable (air cooled version only).
- Routine maintenance visible alarm light on front panel. Water system protected by patented anti-scale system.
- Ergonomically designed ice storage access, with disappearing door. Door-closing movement dampening system.
- PWD Progressive Water Discharge: pumps excess residual water up to a distance of 15 meters.

**INTERNAL BIN** 

EC M 127 **Medium Gourmet** 20 g Ø 30 x H 34 mm

| SYSTEM             | CAPACITY                  |                   |                   |  |  |
|--------------------|---------------------------|-------------------|-------------------|--|--|
| Air cooled         | 39 kg                     |                   |                   |  |  |
| REFRIGERANT<br>GAS | OPERATING<br>REQUIREMENTS |                   |                   |  |  |
| R290               |                           | Minimum           | Maximum           |  |  |
|                    | Air temperature           | 10°C              | 43°C              |  |  |
| VOLTAGE<br>V/Hz/ph | Water temperature         | 5°C               | 38°C              |  |  |
| 230/50/1           | Water pressure            | 1 bar<br>(14 psi) | 5 bar<br>(70 psi) |  |  |
|                    | Electrical voltage        | -10%              | +10%              |  |  |