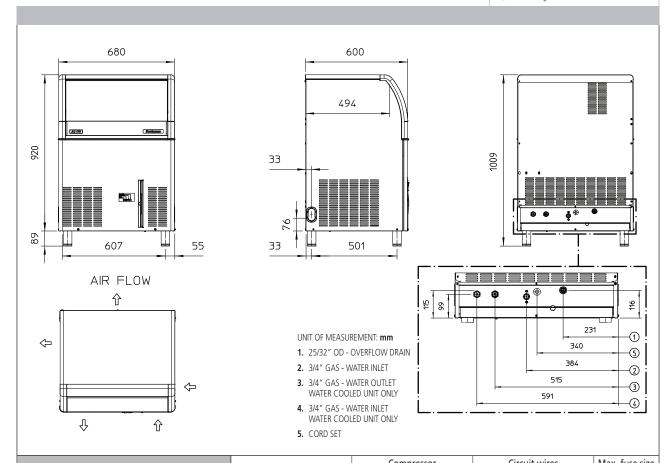

### UNIT DATA

Size (W x D x H) 680 x 600 x 1009 mm

Net weight 65 kg

### SHIPPING DATA

**Carton (W x D x H)** 750 x 670 x 1100 mm

Weight 75 kg

|             |          | Compressor |      | Circuit wires |      | iviax. Tuse size |  |
|-------------|----------|------------|------|---------------|------|------------------|--|
| Version     | Voltage  | Btu/h      | W    | No.           | Ømm² | Α                |  |
| EC M 127 AS | 230/50/1 | 4777       | 1400 | 3             | 1.5  | 10               |  |
|             |          |            |      |               |      |                  |  |