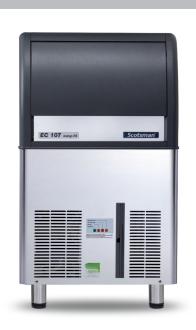

#### **FEATURES**

CONDENSING

- Produces individual Gourmet crystal clear ice cubes.
- Resistant stainless steel exterior. Simple and reliable electromechanic controls.
- Front panel in and out airflow (air-cooled model only) for built-in installation.
- Routine maintenance visible alarm light on front panel.
- Ergonomically designed ice-storage access, with disappearing door. Door-closing movement dampening system.
- Water system protected by patented anti-scale system.
- PWD Progressive Water Discharge: pumps excess residual water up to a distance of 15 meters.

**INTERNAL BIN** 

EC M 107 Medium Gourmet 20 g Ø 30 x H 34 mm

| SYSTEM             | CAPACITY                  |                   |                   |  |  |
|--------------------|---------------------------|-------------------|-------------------|--|--|
| Air cooled         | 23 kg                     |                   |                   |  |  |
| REFRIGERANT<br>GAS | OPERATING<br>REQUIREMENTS |                   |                   |  |  |
| R290               |                           | Minimum           | Maximum           |  |  |
|                    | Air temperature           | 10°C              | 43°C              |  |  |
| VOLTAGE<br>V/Hz/ph | Water temperature         | 5°C               | 38°C              |  |  |
| 230/50/1           | Water pressure            | 1 bar<br>(14 psi) | 5 bar<br>(70 psi) |  |  |
|                    | Electrical voltage        | -10%              | +10%              |  |  |

# EC 107 Eco/