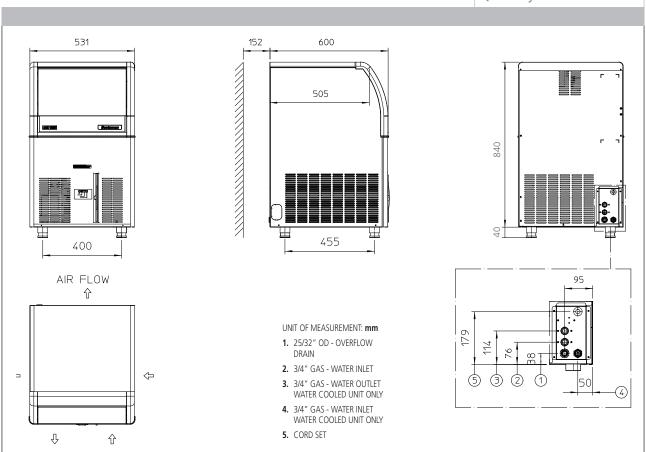

### UNIT DATA

Size (W x D x H) 531 x 600 x 930 mm

Net weight 47 kg

### SHIPPING DATA

**Carton (W x D x H)** 600 x 670 x 950 mm

Weight 54 kg

|             |          | Compressor |      | Circuit wires |      | iviax. Tuse size |  |
|-------------|----------|------------|------|---------------|------|------------------|--|
| Version     | Voltage  | Btu/h      | W    | No.           | Ømm² | Α                |  |
| EC M 107 AS | 230/50/1 | 4146       | 1215 | 3             | 1.5  | 10               |  |
|             |          |            |      |               |      |                  |  |