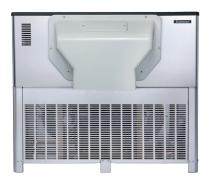

## MAR SERIES

High production ice machines making SCALE ice Horizontal drum

#### Compact version

MAR 56 - 426 kg

MAR 76 - 570 kg

MAR 106 - 785 kg MAR 206 - 1850 kg

MAR 126 - 1000 kg MAR 306 - 2450 kg

Split version

MAR 78 - 570 kg

MAR 108 - 785 kg MAR 208 - 1850 kg MAR 128 - 1000 kg MAR 308 - 2450 kg

#### **HIGHLIGHTS**

- Stainless steel horizontal evaporating drum: for a life-long working endurance.
- **Floor standing compatible**: delivers ice straight into carts, trolleys or ice boxes (compact version only).
- **Plug-and-work technology**: starts off and constantly produces ice thanks to a no-cycle harvesting system (compact version only).
- All water in / all ice out concept (no cycles, zero water wastage): limits to almost zero excess energy, water and time wastage.
- **Compact configuration**: includes evaporator, compressor and condensing units.
- **Split configuration**: evaporator supplied only. For connections to remote condensing units, either dedicated or centralized.