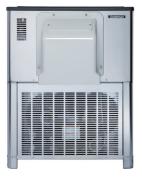

## MAR SERIES

High production ice machines making SCALE ice Horizontal drum

#### Compact version

MAR 56 - 426 kg

MAR 76 - 570 kg

MAR 106 - 785 kg MAR 206 - 1850 kg

MAR 126 - 1000 kg MAR 306 - 2450 kg

Split version

MAR 78 - 570 kg

MAR 108 - 785 kg MAR 208 - 1850 kg MAR 128 - 1000 kg MAR 308 - 2450 kg

#### **HIGHLIGHTS**

- Stainless steel horizontal evaporating drum: for a life-long working endurance.
- **Floor standing compatible**: delivers ice straight into carts, trolleys or ice boxes (compact version only).
- **Plug-and-work technology**: starts off and constantly produces ice thanks to a no-cycle harvesting system (compact version only).
- All water in / all ice out concept (no cycles, zero water wastage): limits to almost zero excess energy, water and time wastage.
- **Compact configuration**: includes evaporator, compressor and condensing units.
- **Split configuration**: evaporator supplied only. For connections to remote condensing units, either dedicated or centralized.