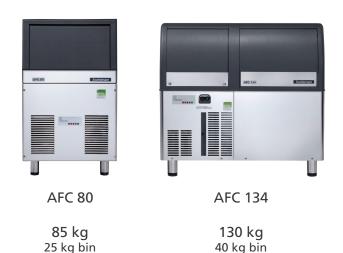

## AFC80 - AFC134

## The Italian Cubelet ice makers

HIGHLIGHTS

- **Electronic control**: ambient and water temperatures may change throughout the years but your ice maker will stay the same.
- Front panel IN & OUT flow: allows for built-in installation.
- **Agion**: the technology that makes products cleaner and longer lasting with built-in protection working 24/7 to resist the growth of microbes and the development of unpleasant odors.
- **Ergonomical design**: ice-storage access with disappearing door.
- Front access condenser air filter: a do-it-yourself cleaning operation that saves time and money and make your ice maker live longer (on AFC134 only).
- **PWD Progressive Water Discarghe**: pumps excess residual water up to a distance of 15 meters (optional on AFC134 only).