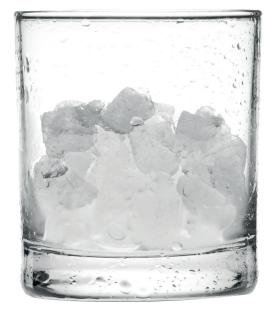

## Cubelet ice The chewable one

Compressed flake ice formed in irregular chips. Long lasting, easy to use, high and fast displacement and hands-free dispensing: a successful type of ice.