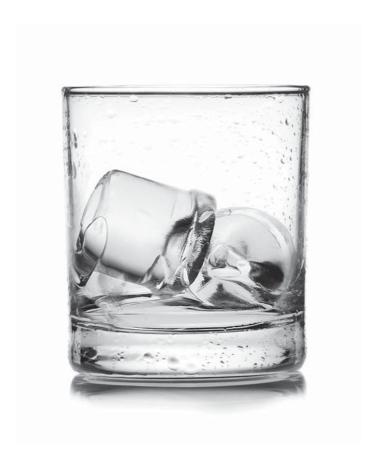

#### **HIGHLIGHTS**

- **Individual transparent solid cube**: each single cube is an artwork: crystal clear and perfectly shaped, faithful to the Scotsman tradition.
- **Global standard footprint**: strictly follows international imperial standard commonly adopted in the industry of reference.
- **Agion**: the technology that makes products cleaner and longer lasting with built-in protection working 24/7 to resist the growth of microbes and the development of unpleasant odors.
- **Electronic control**: ambient and water temperatures may change throughout the years but your ice will stay the same.
- **External indicator lights**: keeps ice maker's operations under constant surveillance.
- Front access condenser air filter: a do-it-yourself cleaning operation that saves time and money and makes your ice maker live longer.
- **Clean alert**: advises with a blink when it's time to clean the filter.

### goes EXTREME

Pure, hard, crystal clear, slow melting and compact ice, with no holes.
The cubes are individually formed by spraying water onto a subcooled horizontal evaporator.

Available in 3 different sizes.