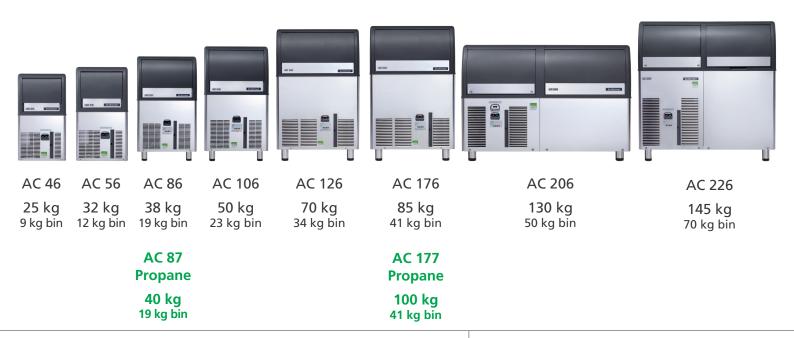

## **AC SERIES**

Self-contained ice machines producing Gourmet ice.

## **HIGHLIGHTS**

- **Agion**: the technology that makes products cleaner and longer lasting with built-in protection working 24/7 to resist the growth of microbes and the development of unpleasant odors.
- **Electronic control**: ambient and water temperatures may change throughout the years but your ice machine will stay the same (from AC106 to AC226 models).
- Front access condenser air filter: a do-it-yourself cleaning operation that saves time and money and makes your ice maker live longer.
- Individual transparent solid cube: each single cube is an artwork: crystal clear and perfectly shaped, faithful to the Scotsman tradition.
- **Scale accumulation preventing system**: traps ice makers' enemy No. 1 in one place and makes it harmless.
- Ergonomic access to ice with sliding disappearing door: one-touch door lift, makes barman's life significantly easier.

## Gourmet ice A top-class must

Pure, hard, crystal clear, slow melting and compact ice, with no holes.
The cubes are individually formed by spraying water onto a subcooled horizontal evaporator.

Available in 3 different sizes.