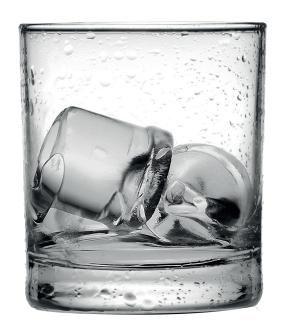

## Gourmet ice A top-class must

Pure, hard, crystal clear, slow melting and compact ice, with no holes.
The cubes are individually formed by spraying water onto a subcooled horizontal evaporator.

Available in 3 different sizes.