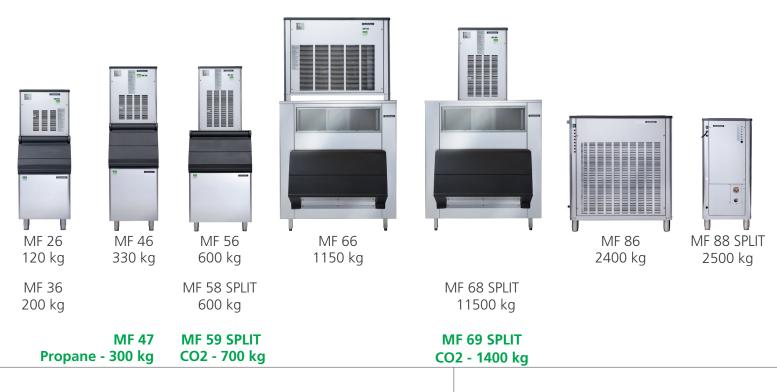

## MF SERIES

High production ice machines making Flake ice. Delivering pure freshness.

## HIGHLIGHTS

- **Agion**: the technology that makes products cleaner and longer lasting with built-in protection working 24/7 to resist the growth of microbes and the development of unpleasant odors.
- Electronic control: ambient and water temperatures may change throughout the years but your ice machine will stay the same (MF86/MF88 electromechanical board).
- **External indicator lights**: keeps ice maker's operations under constant surveillance.
- **Plug-and-work technology**: starts off and constantly produces ice thanks to a no-cycle harvesting system.
- Water in / ice out concept (no cycles, zero water wastage): limits to almost zero excess energy, water and time wastage.
- Head only ice maker: requires a separate storage bin to store the ice produced.