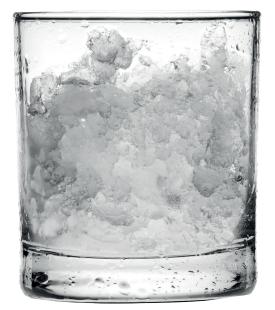

## Flake ice

Ice in its most natural shape, highly versatile and suitable for multiple applications.

15% residual water content.