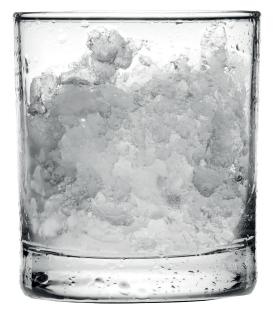

## Flake ice

Ice in its most natural shape, highly versatile and suitable for multiple applications.

25% residual water content.