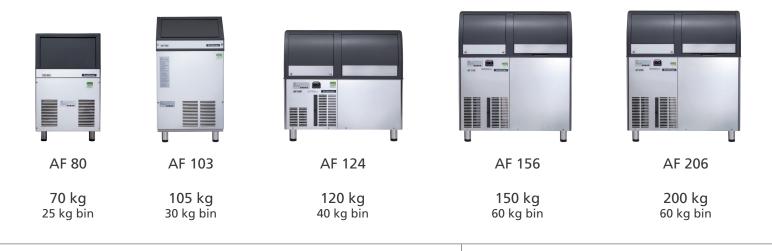

## AF SERIES

Self-contained ice machines producing Flake ice. Delivering pure freshness.

## Flake ice

Ice in its most natural shape, highly versatile and suitable for multiple applications.

25% residual water content.