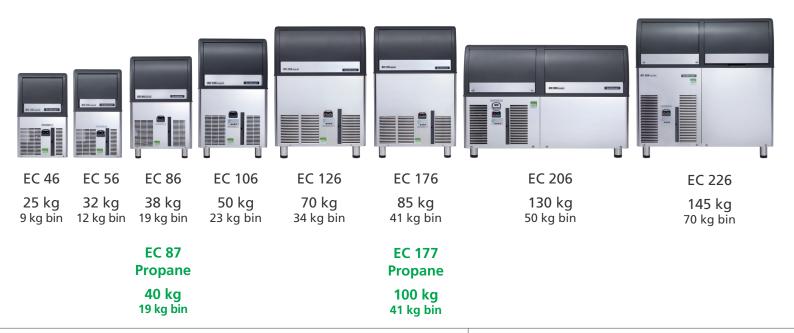

## **EC SERIES**

Self-contained ice machines producing Gourmet ice. Featuring PWD - Progressive Water Discharge

## HIGHLIGHTS

- **Agion**: the technology that makes products cleaner and longer lasting with built-in protection working 24/7 to resist the growth of microbes and the development of unpleasant odors.
- **Electronic control**: ambient and water temperatures may change throughout the years but your ice machine will stay the same (from AC106 to AC226 models).
- **Clean alert**: advises with a blink when it's time to clean the filter.
- Front access condenser air filter: a do-it-yourself cleaning operation that saves time and money and makes your ice maker live longer.
- Individual transparent solid cube: each single cube is an artwork: crystal clear and perfectly shaped, faithful to the Scotsman tradition.
- **Scale accumulation preventing system**: traps ice makers' enemy No. 1 in one place and makes it harmless.
- **PWD Progressive Water Discharge**: pumps excess residual water up to a distance of 15 meters.
- Ergonomic access to ice with sliding disappearing door: one-touch door lift, makes barman's life significantly easier.