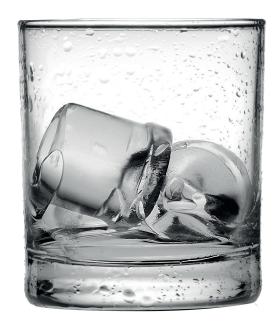

## Gourmet ice A top-class must

Pure, hard, crystal clear, slow melting and compact ice, with no holes.

The cubes are individually formed by spraying water onto a subcooled horizontal evaporator.

Available in 3 different sizes.