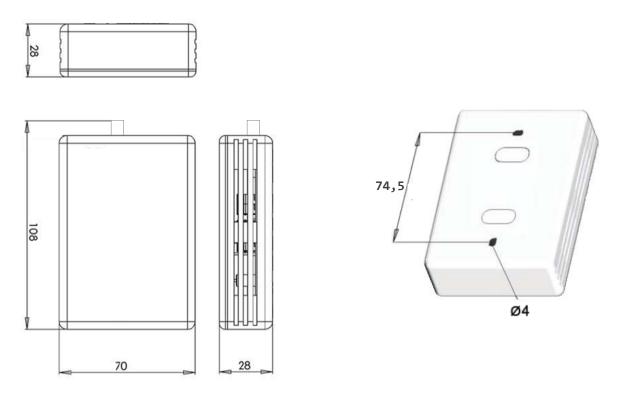

## 1. Dimensions

Figure 1.1 IntesisHome® device dimensions in mm and back view with fixing holes

## 2. Technical Features

| Enclosure                | ABS (UL 94 HB). 2,5 mm thickness                                                                                                               |
|--------------------------|------------------------------------------------------------------------------------------------------------------------------------------------|
| Dimensions               | 70 x 108 x 28 mm                                                                                                                               |
| Weight                   | 80g                                                                                                                                            |
| Colour                   | White                                                                                                                                          |
| Power supply             | 12V, 55mA typical Doesn't require external power supply (supplied by the AC Unit)                                                              |
| Mounting                 | Wall                                                                                                                                           |
| LED indicators           | 1 x Device status                                                                                                                              |
| Operating<br>Temperature | From 0°C to 40°C                                                                                                                               |
| Operating humidity       | <93% HR, no condensation                                                                                                                       |
| Stock humidity           | <93% HR, no condensation                                                                                                                       |
| <b>RoHS</b> conformity   | Compliant with RoHS directive (2002/95/CE).                                                                                                    |
| Certifications           | CE conformity to EMC directive (2004/108/EC) and Low-voltage directive (2006/95/EC)  • EN 60950-1  • EN 301489-1 v1.8.1  • EN 301489-17 v2.1.1 |