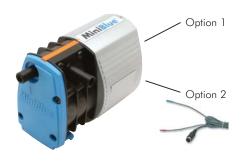

#### Option 1 - 230v Cooling Signal

Pump runs continuously when air conditioning unit is in use. Integral run-on timer ensures all traces of condensate are removed after the AC unit is turned off (requires cooling signal).

#### **Option 2 - Hot and Cold Sensor**

Hot-cold thermistors mounted in air inlet and outlet of room unit sensing when cooling occurs. Runs pump constantly when A/C "on" regardless of whether producing condensate. A universal stepped adapter is supplied with each pump designed to connect any drain pipe to the MiniBlue $^{\text{IM}}$ 