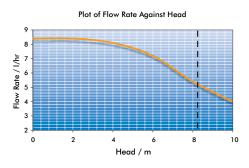

Performance:-

8 litres/hour flow

8 metres head

5 metres suction lift

**MiniBlue options** 

Temperature Sensing

**Application ideas** 

It's not what we offer but what we don't

Flow rate up to 8 litres/hour

Max head 8 metres+

Dry suction lift up to 5 metres - self priming

Very quiet and low vibration

Power supply 230V. Low power consumption 70 mA

dimensions mm weight 0.5kg