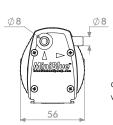

Flow rate up to 8 litres/hour

Max head 8 metres+

Dry suction lift up to 5 metres - self priming

Very quiet and low vibration

Power supply 230V. Low power consumption 70 mA

dimensions mm weight 0.5kg