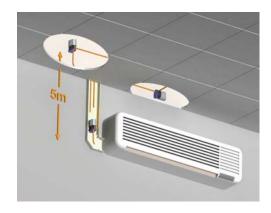

1 inside trunking

2 above ceiling

(3) remote

MiniBlue $^{\text{TM}}$  has all the benefits of the Blue Diamond $^{\text{TM}}$  pump but in a smaller package. It is small enough to fit into trunking, powerful enough for distant location and quiet enough for ceiling mounting. Its your choice.