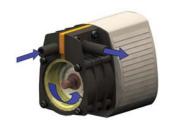

#### Patented rotary diaphragm pump

Making all these advantages possible is our advanced rotary diaphragm technology as used in the Blue Diamond $^{\text{TM}}$ . The condensate is drawn into the pump by vacuum then mechanically driven within a re-inforced elastomer diaphragm to the outlet under pressure. This system even tolerates suspended solids and light slurries and also happily runs dry.