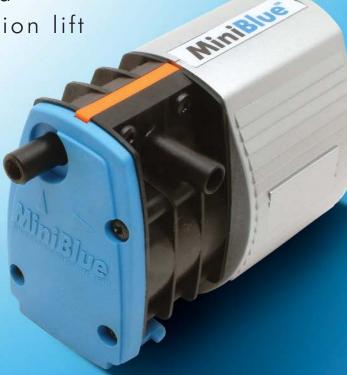

## Revolutionary pumping principle

Complete with 8mm OD intake to connect directly to drain tube and integral output tubing, mounting kit and power cord.

Commissioning is so easy, link pump with a single wire and connect in/out tubing provided - plug and play, fit and forget!

Exceptional performance from a small package:-

Proven rotary diaphragm technology as used in the Blue Diamond™

Flow rate up to 8 litres/hour

Max head 8 metres+

Dry suction lift up to 5 metres - self priming

Very quiet and low vibration

Power supply 230V. Low power consumption 70 mA

dimensions mm weight 0.5kg

#### Patented rotary diaphragm pump

Making all these advantages possible is our advanced rotary diaphragm technology as used in the Blue Diamond $^{\text{TM}}$ . The condensate is drawn into the pump by vacuum then mechanically driven within a re-inforced elastomer diaphragm to the outlet under pressure. This system even tolerates suspended solids and light slurries and also happily runs dry.

# MiniBlue<sup>™</sup> Condensate Pumps - All the performance but smaller

S30-256/2