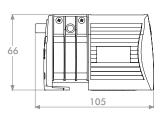

Flow rate up to 8 litres/hour

Max head 8 metres+

Dry suction lift up to 5 metres - self priming

Very quiet and low vibration

Power supply 230V. Low power consumption 70 mA

dimensions mm weight 0.5kg