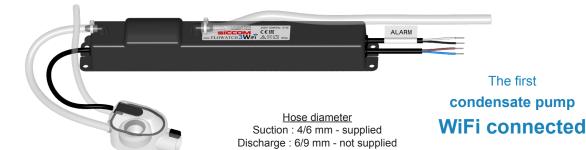

# mini FLOWATCH® 3 WiFi

As a real product of predictive maintenance, the mini FLOWATCH® 3 WiFi allows to remotely supervise a fleet of pumps and to anticipate a maintenance on a pump or an air conditioner. For air conditioners up to 10kW / 36000BTU.

# **SPECIFICATIONS**

| Flowrate max        | 15 l/h                             |
|---------------------|------------------------------------|
| Suction head max    | 2 m                                |
| Discharge head      | 10 m                               |
| Electrical power    | 21W                                |
| Voltage             | 220-240V 50/60Hz                   |
| Alarm               | NC                                 |
| Noise level*        | <u>(</u> )                         |
| Protection rating   | IPX4                               |
| Thermal protection  | Yes                                |
| Operating cycle**   | 100%                               |
| Power / alarm cable | 1.6 m                              |
| Dimensions          | 272 x 35 x 43 mm / 75 x 38 x 36 mm |