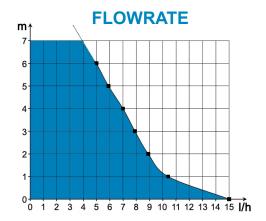

# **SPECIFICATIONS**

| Flowrate max        | 15 l/h                             |
|---------------------|------------------------------------|
| Suction head max    | 2 m                                |
| Discharge head      | 10 m                               |
| Electrical power    | 21W                                |
| Voltage             | 220-240V 50/60Hz                   |
| Alarm               | NC                                 |
| Noise level*        | <u>(</u> )                         |
| Protection rating   | IPX4                               |
| Thermal protection  | Yes                                |
| Operating cycle**   | 100%                               |
| Power / alarm cable | 1.6 m                              |
| Dimensions          | 272 x 35 x 43 mm / 75 x 38 x 36 mm |