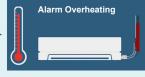

## Email sending in case of alarm

Be notified immediately in the event of a malfunction (3 alarm cases).