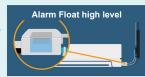

## Email sending in case of alarm

Be notified immediately in the event of a malfunction (3 alarm cases).