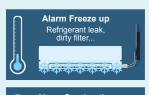

## Email sending in case of alarm

Be notified immediately in the event of a malfunction (3 alarm cases).