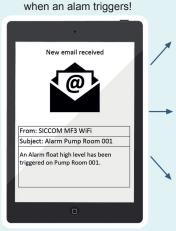

# The pump sends you an email

## Email sending in case of alarm

Be notified immediately in the event of a malfunction (3 alarm cases).