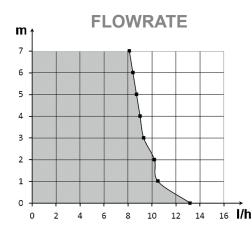

## SPECIFICATIONS

| Flowrate max        | 13.2 l/h         |
|---------------------|------------------|
| Suction head max    | 1.5 m            |
| Discharge head      | 10 m             |
| Electrical power    | 19W              |
| Voltage             | 220-240V 50/60Hz |
| Alarm               | No alarm         |
| Noise level*        | <b>())))</b>     |
| Protection rating   | IP20             |
| Thermal protection  | Yes              |
| Operating cycle**   | 100%             |
| Power cable         | 1.5 m            |
| Trunking dimensions | 80 x 55 x 800 m  |