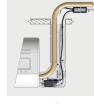

# ECO FLOWATCH® DESIGN

Complete kit, in-duct pump, for the condensate removal of air conditioners up to 10kW / 36000BTU.

Ref: DE05LCD320

Hose diameter Suction : 6/9 mm - not supplied Discharge : 6/9 mm - not supplied

#### Possibility to move the pump away

Thanks to its 1.5 m cable, the pump unit can be moved away to reduce the noise level and facilitate installation.