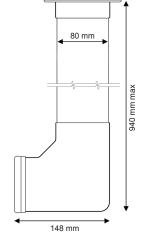

## SPECIFICATIONS

| Flowrate max        | 13.2 l/h         |
|---------------------|------------------|
| Suction head max    | 1.5 m            |
| Discharge head      | 10 m             |
| Electrical power    | 19W              |
| Voltage             | 220-240V 50/60Hz |
| Alarm               | No alarm         |
| Noise level*        | <b>())))</b>     |
| Protection rating   | IP20             |
| Thermal protection  | Yes              |
| Operating cycle**   | 100%             |
| Power cable         | 1.5 m            |
| Trunking dimensions | 80 x 55 x 800 m  |