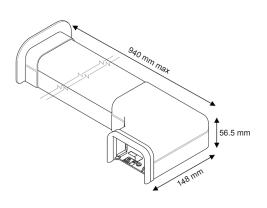

## SPECIFICATIONS

| Flowrate max        | 13.2 l/h         |
|---------------------|------------------|
| Suction head max    | 1.5 m            |
| Discharge head      | 10 m             |
| Electrical power    | 19W              |
| Voltage             | 220-240V 50/60Hz |
| Alarm               | No alarm         |
| Noise level*        | <b>())))</b>     |
| Protection rating   | IP20             |
| Thermal protection  | Yes              |
| Operating cycle**   | 100%             |
| Power cable         | 1.5 m            |
| Trunking dimensions | 80 x 55 x 800 m  |

# Compact pump

Very small, pump and reservoir are easy to install.