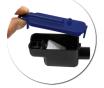

#### Removable reservoir

Can be easily unclipped in order to clean the reservoir and the float.

Integrated filter

Plastic filter integrated to the reservoir. It prevents big impurities to damage the pump.

# Compact pump

Very small, pump and reservoir are easy to install.