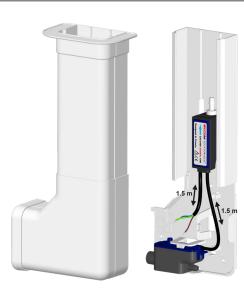

#### Possibility to move the pump away

Thanks to its 1.5 m cable, the pump unit can be moved away to reduce the noise level and facilitate installation.

### CONTENTS

Duct with elbow- Finishing gasket - Finishing ceiling plate -Pump ECO FLOWATCH - Reservoir - Inlet tube - Double-side adhesive - Clamps