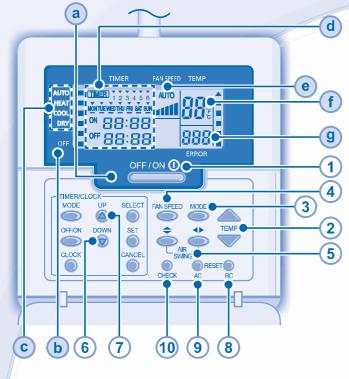

# Display van de afstandsbediening

- a BEDRIJFSLAMPJE
- **b** UIT-CONTROLELAMPJE
- CONTROLELAMPJES VOOR DE
- BEDRIJFSSTANDKEUZE
- d WEERGAVE VAN DE WEKKER-/TIJDINSTELLING

Begint te branden, zodra Timerbedrijf gekozen is

# 1 HET TOESTEL AAN- OF UITSCHAKELEN

• Let s.v.p. goed op de OFF-indicatie op de afstandsbediening, om te vermijden, dat het apparaat ongewild start/stopt.

# 2 DE TEMPERATUUR INSTELLEN

• Instellingsbereik: 16°C ~ 30°C.

# **3** DE BEDRIJFSMODUS KIEZEN

## 4 VENTILATIESNELHEID SELECTEREN (5 OPTIES)

## FAN SPEED

AN SPEED

• Op AUTO wordt de snelheid van de binnenventilator automatisch aangepast, in overeenstemming met de bedrijfsmodus.

## 5 RICHTING VAN DE LUCHTSTROOM AANPASSEN

- Hiermee houdt u de kamer geventileerd.
- In de stand COOL/DRY, zwaaien de jaloezieën automatisch naar links/naar rechts en omhoog/omlaag, als AUTO is ingesteld.
- In stand HEAT staan de jaloezieën in een voorafbepaalde horizontale stand, als AUTO is ingesteld. De verticale jaloezieën zwaaien heen en weer wanneer de temperatuur stijgt.
- Bij kanaal modellen, zijn de AIR SWING -toetsen niet actief. De luchtroomrichting kan niet geregeld worden.
- 6 Houd deze toets ongeveer 10 seconden ingedrukt, om de ingestelde temperatuur in °C of °F te tonen.
- Houd deze toets 5 minuten ingedrukt, om de helderheid van de indicator van het apparaat te dimmen of te terug te zetten.
- 8 Druk op deze toets, om de standaardinstelling van de afstandsbediening terug te zetten.
- 9 Deze toets wordt in normaalbedrijf niet gebruikt.
- **10** Foutcode ophalen.
- Tijdens werking stopt de eenheid en zowel (a) als (b) is UIT, duidt aan dat er iets abnormaals is opgetreden.
- 1. Zorg dat (a) UIT staat, druk gedurende vijf seconden op on the context of the
- 2. Druk op (box) of (box), als de foutcode en abnormaliteit kan