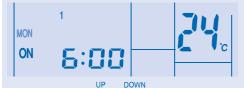

- 2. Druk op Timer (a) of (c), om uw gewenste dag te kiezen. SELECT
- 3. Druk op 🔘 , om uw keuze te bevestigen.
- 4. "1" begint te knipperen, druk nu op 🔘 , om programma 1 in te stellen. OFF/ON
- 5. Druk op Timer (), om IN- of UIT-timer te kiezen. DOWN
- 6. Druk op Timer 🙆 or 🐨 , om uw gewenste tijd te kiezen. Indien u wenst, de timer samen met de door u gewenste

temperatuur in te stellen, druk dan op \_\_\_\_\_, om de temperatuur te kiezen.

- 7. Druk op (), om programma 1 te bevestigen. De gekozen dag wordt gekenmerkt met **V**.
- Na 2 seconden wordt het volgende programma getoond. Herhaal de stappen 4 t/m 7, om de programma's 2 t/m 6 in te stellen.
- Hetzelfde timerprogramma kan niet op dezelfde dag ingesteld worden.
- Indien, tijdens het instellen van de timer, gedurende 30 seconden op gee toets gedrukt wordt gedrukt, of indien op de