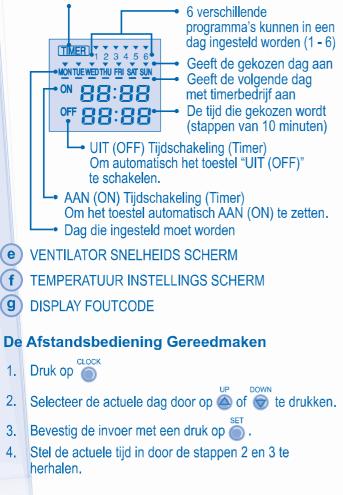

# DAG TIJDSCHAKELING INSTELLING

 Om het apparaat op de geprogrammeerde tijd IN of UIT te schakelen.

| TIMERCLOCK         | <ul> <li>Druk eenmaal in om het beeldscherm</li></ul>                 |
|--------------------|-----------------------------------------------------------------------|
| MODE               | te veranderen van klok (CLOCK)                                        |
| OFFICN             | naar tijdschakeling (TIMER). <li>Druk meer dan 4 seconden, om de</li> |
| CLOCK              | weergave te wisselen van Dagelijkse                                   |
| 2 Stel de timer in | Timer naar Wekelijkse Timer of                                        |
| op ON of OFF       | omgekeerd. <li>3 Stel de tijd in</li> <li>4 Bevestig</li>             |
|                    | CANCEL                                                                |

- Om the ON of OFF-timer te annuleren moet u op of drukken.
- De timerwerking baseert op de klok, zoals deze op de afstandsbediening ingesteld is en wordt dagelijks herhaald, zodra ingesteld.
- De timer, die het dichtst bij de actuele tijd ingesteld is, wordt het eerst geactiveerd.
- Indien de timer handmatig geannuleerd wordt of na een stroomuitval, kunt u de vorige programmering herstellen, door op te drukken.

#### WEEK TIJDSCHAKELING (TIMER) INSTELLING

- De dagelijkse en wekelijkse timer konden niet tegelijkertijd ingesteld worden.
- Helpt u energie te sparen, door de mogelijkheid, per dag t/m 6 programma's in te stellen.
- 1. Druk op Timer og gedurende 4 seconden, om de weergave naar de wekelijkse timer te wisselen.

- 2. Druk op Timer (a) of (c), om uw gewenste dag te kiezen. SELECT
- 3. Druk op 🔘 , om uw keuze te bevestigen.
- 4. "1" begint te knipperen, druk nu op 🔘 , om programma 1 in te stellen. OFF/ON
- 5. Druk op Timer (), om IN- of UIT-timer te kiezen. DOWN
- 6. Druk op Timer 🙆 or 🐨 , om uw gewenste tijd te kiezen. Indien u wenst, de timer samen met de door u gewenste

temperatuur in te stellen, druk dan op \_\_\_\_\_, om de temperatuur te kiezen.

- 7. Druk op (), om programma 1 te bevestigen. De gekozen dag wordt gekenmerkt met **V**.
- Na 2 seconden wordt het volgende programma getoond. Herhaal de stappen 4 t/m 7, om de programma's 2 t/m 6 in te stellen.
- Hetzelfde timerprogramma kan niet op dezelfde dag ingesteld worden.
- Indien, tijdens het instellen van de timer, gedurende 30 seconden op gee toets gedrukt wordt gedrukt, of indien op de